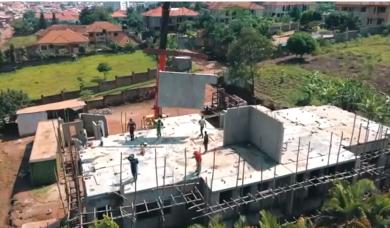

### Speed and Mobility

Our L-Form System shape means the panels are self-supporting, so they require no additional propping during installation. This design means two panels can be effectively placed at once, allowing for faster assembly. With just a three-person crew and a crane, you can install up to 30 panels per day. To put that into perspective: a typical three-bedroom apartment requires around 10 panels, which means you could erect three apartment structures in a single day—a construction pace that redefines industry standards.