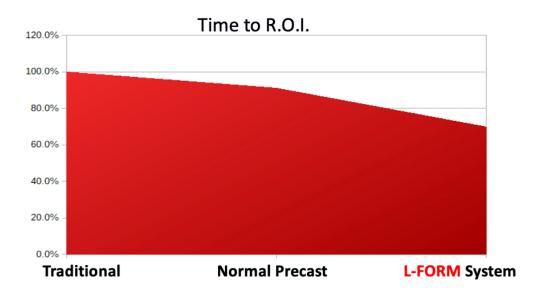

#### Financial Benefits: The Power of L-FORM System

- 1. **Reduced Costs, Increased Savings**: Our L-Form system minimizes direct costs, making it much more economical than traditional or horizontal precast methods.
- 2. **Rapid ROI**: Achieve a 100% return on investment within a single project, depending on unit quantities and project needs. Typically, only 20-30 units are required to break even, allowing you to recoup your investment quickly and maximize profits.