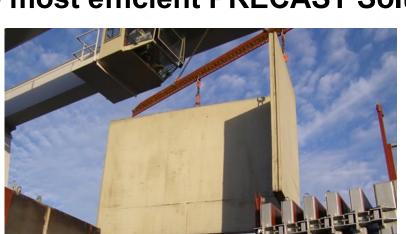

### Speed and Mobility

Our L-Form System shape means the panels are self-supporting, so they require no additional propping during installation. This design means two panels can be effectively placed at once, allowing for faster assembly. With just a three-person crew and a crane, you can install up to 30 panels per day. To put that into perspective: a typical three-bedroom apartment requires around 10 panels, which means you could erect three apartment structures in a single day—a construction pace that redefines industry standards.

### L-FORM System Advantages: A Game-Changer in Construction

Speed: Faster construction timelines

Mobility: On-site production flexibility

Durability: Protection against natural forces

Low Maintenance: Longevity in diverse conditions