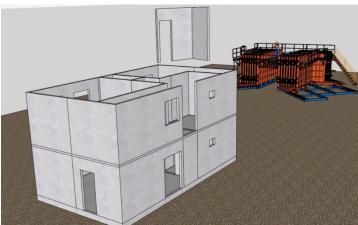

### Speed and Mobility

Our L-Form System shape means the panels are self-supporting, so they require no additional propping during installation. This design means two panels can be effectively placed at once, allowing for faster assembly. With just a three-person crew and a crane, you can install up to 30 panels per day. To put that into perspective: a typical three-bedroom apartment requires around 10 panels, which means you could erect three apartment structures in a single day—a construction pace that redefines industry standards.

### L-FORM System Advantages: A Game-Changer in Construction

Speed: Faster construction timelines

Mobility: On-site production flexibility

Durability: Protection against natural forces

Low Maintenance: Longevity in diverse conditions