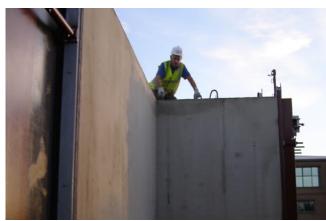

### Speed and Mobility

Our L-Form System shape means the panels are self-supporting, so they require no additional propping during installation. This design means two panels can be effectively placed at once, allowing for faster assembly. With just a three-person crew and a crane, you can install up to 30 panels per day. To put that into perspective: a typical three-bedroom apartment requires around 10 panels, which means you could erect three apartment structures in a single day—a construction pace that redefines industry standards.