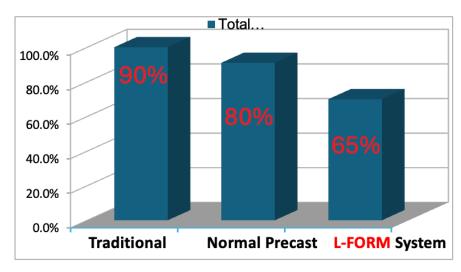

#### Financial Benefits: The Power of L-FORM System

- 1. **Reduced Costs, Increased Savings**: Our L-Form system minimizes direct costs, making it much more economical than traditional or horizontal precast methods.
- 2. **Rapid ROI**: Achieve a 100% return on investment within a single project, depending on unit quantities and project needs. Typically, only 20-30 units are required to break even, allowing you to recoup your investment quickly and maximize profits.