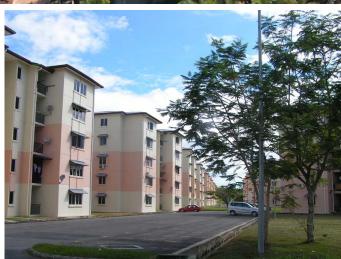

### Speed and Mobility

Our L-Form System shape means the panels are self-supporting, so they require no additional propping during installation. This design means two panels can be effectively placed at once, allowing for faster assembly. With just a three-person crew and a crane, you can install up to 30 panels per day. To put that into perspective: a typical three-bedroom apartment requires around 10 panels, which means you could erect three apartment structures in a single day—a construction pace that redefines industry standards.